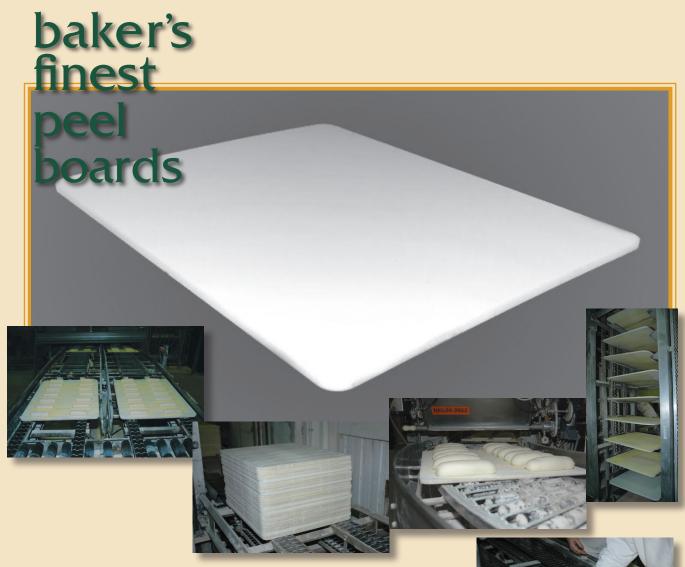

## BAKING INDUSTRY PEEL BOARDS

**Product Superiority:** Now say goodbye to splinters and warping forever! Bowco Peel Boards are manufactured with a higher grade of plastic that won't warp or splinter. Limit your liability by eliminating wood peel boards.

Bowco Inc. introduces an innovative plastic peel board designed specifically for use in the baking industry. Bowco Peel Boards are produced using a revolutionary process that yields high quality, dependable proofing boards that won't warp, buckle or splinter like their wooden counterparts. Bowco boards undergo very stringent manufacturing conditions and endure the same exposure to heat required in proofing operations and conveyor transport wear typically encountered industry-wide.

Our superior grade of plastic eliminates the nuisance problems associated with wood peel boards. Unlike wood, Bowco Peel Boards won't stick, splinter or warp, which translates to less down time, lost product and more savings for our customers.